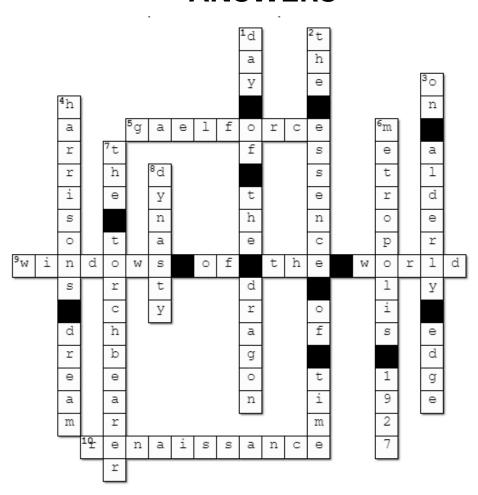

## **ANSWERS**

### <u>Across</u>

- 5. Features 3 Irish Traditional Tunes: including The Minstrel Boy (9) (gaelforce)
- A musical trip around the globe, featuring Latin America, Japan, Africa, Britain and the USA (7, 2, 3, 5) (windows of the world)
  A sequel to 'Shine as the Light' (11) (renaissance)

#### Down

- Consists of 5 movements that are based on traditional Welsh Folk Songs (3,2,3,6 (day of the dragon)
- Based on a biblical quote from the book of Ecclesiastes (3, 7, 2 4) (the essence of time)
- Based on legends of a North Cheshire village (2, 7, 4) (on alderly edge)
- Tells the tale of one man's dream to build a device that calculated longitude (9, 5) (harrisons dream)
- Based on a science-fiction film by Fritz Lang (10, 4) (metropolis 1927)
- Commissioned for 2009 National Brass Band Championhips, based on a piece by Eric Ball (3, 11) (the torchbearer)
- 8. Inspired by the life of Harry Mortimer (7) (dvnastv)